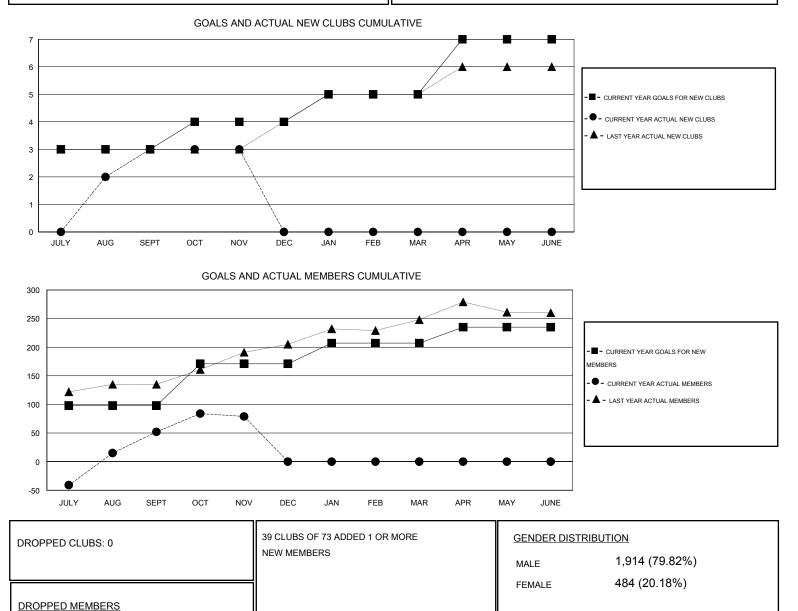

## GMT: NAZMUL HAQUE

| LOCATION | INDIA |
|----------|-------|
|----------|-------|

| GMT: NAZMUL HAQUE LOCATION INDIA |                |   |                     | _                     |               |                    |                                     | GMT CA 6           |                  |
|----------------------------------|----------------|---|---------------------|-----------------------|---------------|--------------------|-------------------------------------|--------------------|------------------|
| Clubs                            |                |   |                     | Members               |               |                    |                                     |                    |                  |
| RESULTS FOR 2016-2017            |                |   |                     | RESULTS FOR 2016-2017 |               |                    |                                     |                    |                  |
| QUARTER                          | NEW CL<br>GOA  |   | BS DROPPEL<br>CLUBS | D NET<br>GAIN/LOSS    | QUARTER       | NEW MEMBER<br>GOAL | CHARTER AND<br>NEW MEMBERS<br>ADDED | DROPPED<br>MEMBERS | NET<br>GAIN/LOSS |
| JULY/AUG/SE                      | EPT 3          | 3 | 0                   | 3                     | JULY/AUG/SEPT | 98                 | 146                                 | 94                 | 52               |
| OCT/NOV/DE                       | C 1            | 0 | 0                   | 0                     | OCT/NOV/DEC   | 73                 | 44                                  | 17                 | 27               |
| JAN/FEB/MAF                      | <sub>R</sub> 1 | 0 | 0                   | 0                     | JAN/FEB/MAR   | 36                 | 0                                   | 0                  | 0                |
| APR/MAY/JU                       | NE 2           | 0 | 0                   | 0                     | APR/MAY/JUNE  | 28                 | 0                                   | 0                  | 0                |